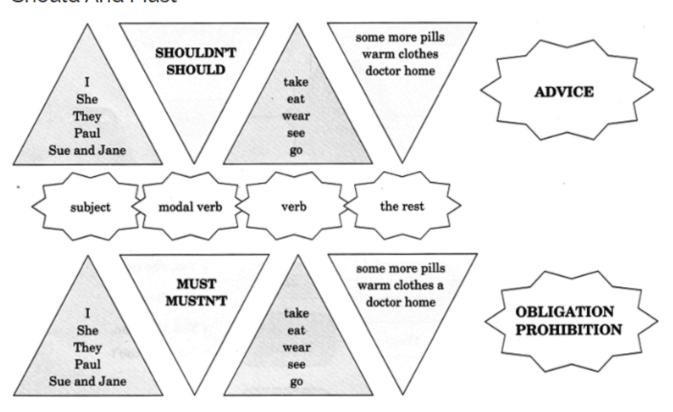

#### INDIAN SCHOOL AL WADI AL KABIR

| Class: VIII   | Department: ENGLISH     | Date of Submission: August 2022 |
|---------------|-------------------------|---------------------------------|
| WORKSHEET: 11 | MODAL VERBS Study Notes | Note: Reference                 |

**Modals** are those helping verbs, which express the 'mode' or 'manner' of the actions indicated by the main verbs. They express ability, possibility, probability, permission, obligation, etc.

## Model Verb Can



### Would/Will And May/Might



### Should And Must



# Mind Map Of Modals



\*\*\*\*\*\*\*\*\*\*\*\*\*\*\*\*\*\*\*\*\*\*\*\*\*\*\*\*\*