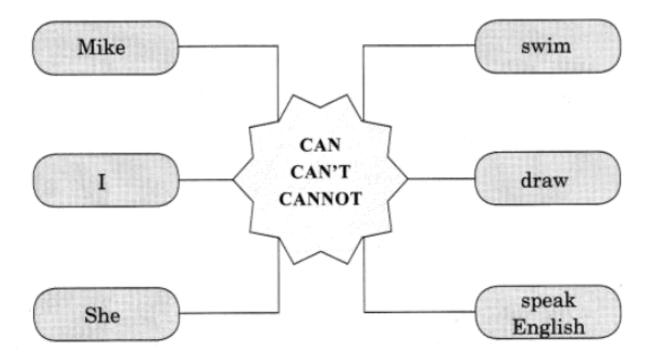

#### INDIAN SCHOOL AL WADI AL KABIR

| Class: VIII   | Department: ENGLISH     | Date of Submission: August 2022 |
|---------------|-------------------------|---------------------------------|
| WORKSHEET: 11 | MODAL VERBS Study Notes | Note: Reference                 |

**Modals** are those helping verbs, which express the 'mode' or 'manner' of the actions indicated by the main verbs. They express ability, possibility, probability, permission, obligation, etc.

## Model Verb Can



### Would/Will And May/Might



### Should And Must



# Mind Map Of Modals



\*\*\*\*\*\*\*\*\*\*\*\*\*\*\*\*\*\*\*\*\*\*\*\*\*\*\*\*\*