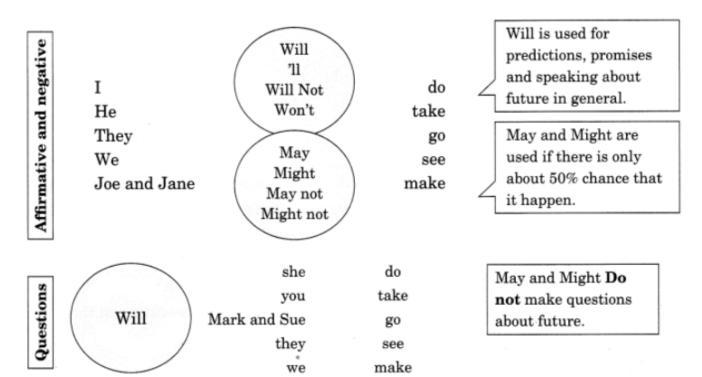

#### INDIAN SCHOOL AL WADI AL KABIR

| Class: VIII   | Department: ENGLISH     | Date of Submission: August 2022 |
|---------------|-------------------------|---------------------------------|
| WORKSHEET: 11 | MODAL VERBS Study Notes | Note: Reference                 |

**Modals** are those helping verbs, which express the 'mode' or 'manner' of the actions indicated by the main verbs. They express ability, possibility, probability, permission, obligation, etc.

## Model Verb Can



### Would/Will And May/Might



### Should And Must



# Mind Map Of Modals



\*\*\*\*\*\*\*\*\*\*\*\*\*\*\*\*\*\*\*\*\*\*\*\*\*\*\*\*\*